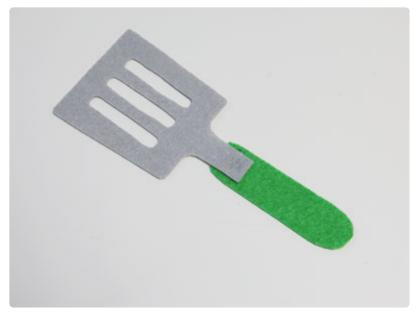

Glue the second top piece on top of the first, lining up the edges and covering the craft stick.

Add the second handle piece, and allow to dry.

Make this grill set to accompany the in-the-hoop play food. It is a wonderful play set for your little ones to enjoy!