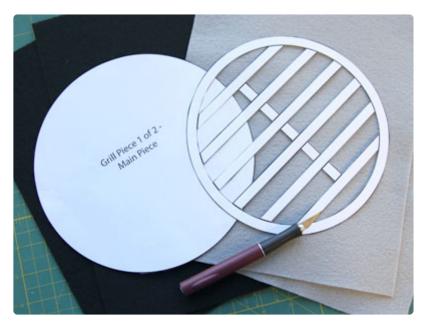

Cut out the two paper pattern pieces for the grill.

For the "Grill Top" piece cut out the gray shapes with a craft knife to get the final grill top silhouette.

Trace the paper pattern pieces
onto felt using an air-erase or chalk
marking pen, and cut out the
shapes.