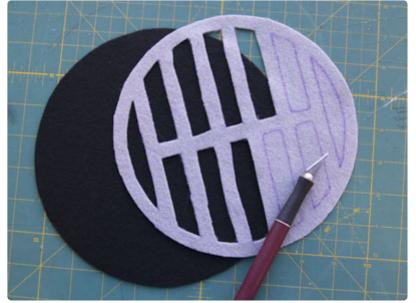

Cut out the two paper pattern pieces for the grill.

For the "Grill Top" piece cut out the gray shapes with a craft knife to get the final grill top silhouette.

Trace the paper pattern pieces
onto felt using an air-erase or chalk
marking pen, and cut out the
shapes.