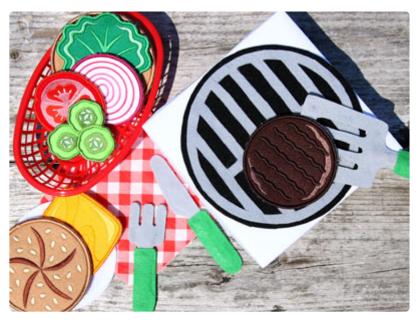

## Felt Grill Set

Cook up some tasty in-the-hoop play food with a do-it-yourself play grill! Felt and household materials come together to create this grill set in no time.

A Cheeseburger (In-the-Hoop) Design Pack (Sku: EDP11158-1)

This felt grill set is made to coordinate with the Play Food (In-the-Hoop) designs.