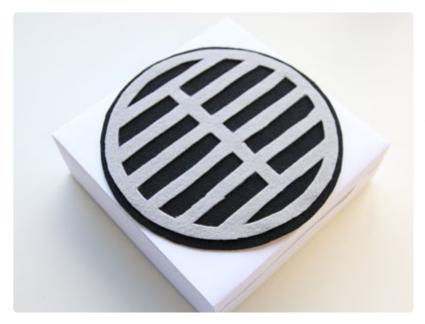

Glue the top grill onto the grill back.

Wrap a box in white craft paper, and glue the grill pieces onto it to create the play grill.

To make the spatula, trace and cut out the pattern pieces for your selected size.