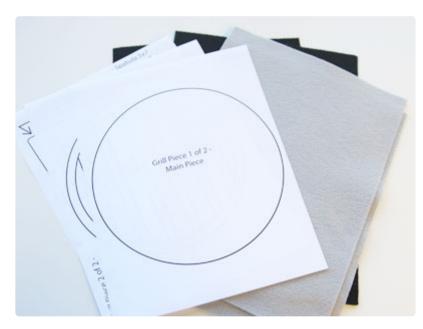

## Steps To Complete

To get started, download and print the pattern PDF file linked above.

The grill itself comes in one size, but the spatula comes in two sizes (a 4x4 and a 5x7) to fit the ITH play food size. For the grill and spatula there are six pattern pieces that will print on 3 pieces of 8 1/2" x 11 sized paper.

Cut out the two paper pattern pieces for the grill.

For the "Grill Top" piece cut out the gray shapes with a craft knife to get the final grill top silhouette.

Trace the paper pattern pieces
onto felt using an air-erase or chalk
marking pen, and cut out the
shapes.