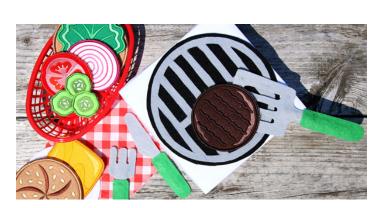

## Felt Grill Set

Cook up some tasty in-the-hoop play food with a do-it-yourself play grill! Felt and household materials come together to create this grill set in no time.

A Cheeseburger (In-the-Hoop) Design Pack (Sku: EDP11158-1)

This felt grill set is made to coordinate with the Play Food (In-the-Hoop) designs.

Glue the second top piece on top of the first, lining up the edges and covering the craft stick.

Add the second handle piece, and allow to dry.

Make this grill set to accompany the in-the-hoop play food. It is a wonderful play set for your little ones to enjoy!