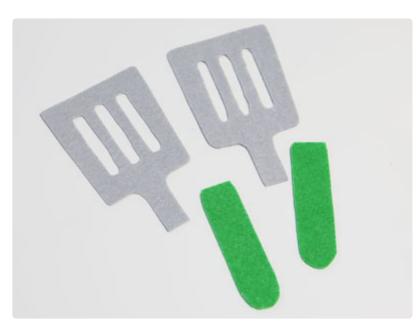

Cut out the shapes of the felt the same way as before.

Make sure to cut out two of each piece to create both sides of the spatula.

Glue one top piece to one handle piece and wait for it to dry.

To add sturdiness, glue a wooden craft stick to the connected top and handle.