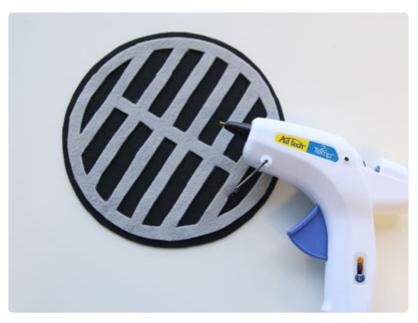

Glue the top grill onto the grill back.

Wrap a box in white craft paper, and glue the grill pieces onto it to create the play grill.

To make the spatula, trace and cut out the pattern pieces for your selected size.