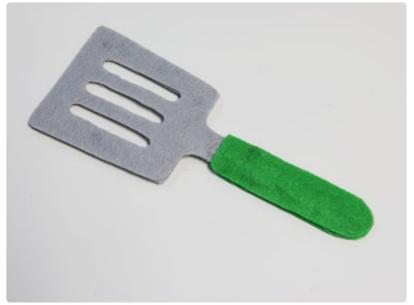

Glue the second top piece on top of the first, lining up the edges and covering the craft stick.

Add the second handle piece, and allow to dry.

Make this grill set to accompany the in-the-hoop play food. It is a wonderful play set for your little ones to enjoy!