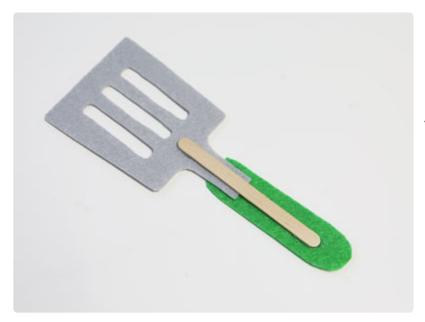

Cut out the shapes of the felt the same way as before.

Make sure to cut out two of each piece to create both sides of the spatula.

Glue one top piece to one handle piece and wait for it to dry.

To add sturdiness, glue a wooden craft stick to the connected top and handle.

Glue the second top piece on top of the first, lining up the edges and covering the craft stick.

Add the second handle piece, and allow to dry.

Make this grill set to accompany the in-the-hoop play food. It is a wonderful play set for your little ones to enjoy!